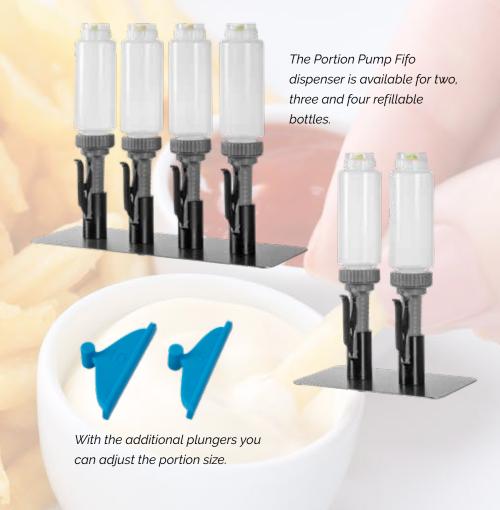

The Portion Pump dispenser set for refillable bottles is available for 2, 3 and 4 Fifo bottles and is delivered as a complete set. The Fifo bottles are available with a volume of 592 ml or 710 ml. Extra Fifo bottles can also be ordered in sets of 6 or 12.

The standard portion quantity is 18 ml. You can adjust the portion quantity to 5 and 10 ml with the optional plunger set. The refillable bottles can be topped up quickly and easily, which is a big advantage of the refillable Fifo bottle.