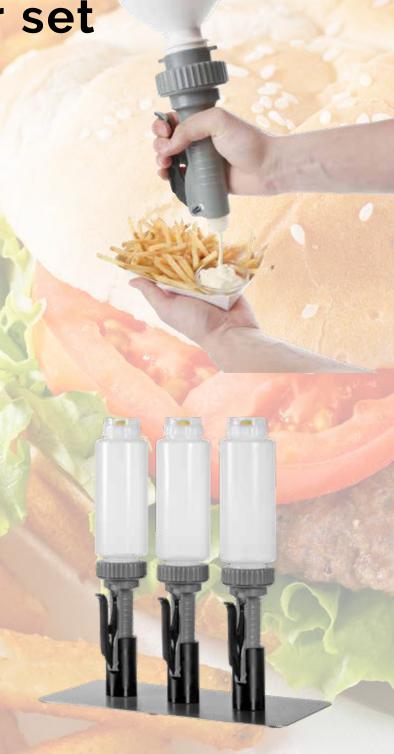

# A Member of the ASEPT Group

Bereila Portion Pump Fifo dispenser set

With the Portion Pump Fifo\* dispenser set, Bereila offers a universal solution for homemade sauces and dressings by using refillable bottles. The Portion Pump Fifo dispenser ensures smooth, hygienic and constant portioning of sauces and dressings.

### **Ideal portioning**

Refillable bottles are ideal for use with homemade sauces and dressings, and products that you want to portion in several places from a wholesale package. Ideal for use in a snack bar, restaurant kitchen, sandwich bar or any other location where snacks, salads and sandwiches are prepared. The refillable bottle is convenient, portions easily and consistently and can be quickly refilled or changed.

The Portion Pump dispenser set for refillable bottles is available for 2, 3 and 4 Fifo bottles and is delivered as a complete set. The Fifo bottles are available with a volume of 592 ml or 710 ml. Extra Fifo bottles can also be ordered in sets of 6 or 12.

#### Maximum ease of use

The Portion Pump Fifo dispenser is simple, smooth and supple to use. You can portion sauces with a simple hand movement without always having to squeeze and shake the bottle.

The Fifo bottles are available with a volume of 592 ml and 710 ml.