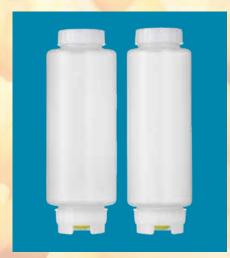

The Portion Pump dispenser set for refillable bottles is available for 2, 3 and 4 Fifo bottles and is delivered as a complete set. The Fifo bottles are available with a volume of 592 ml or 710 ml. Extra Fifo bottles can also be ordered in sets of 6 or 12.

#### Maximum ease of use

The Portion Pump Fifo dispenser is simple, smooth and supple to use. You can portion sauces with a simple hand movement without always having to squeeze and shake the bottle.

The Fifo bottles are available with a volume of 592 ml and 710 ml.