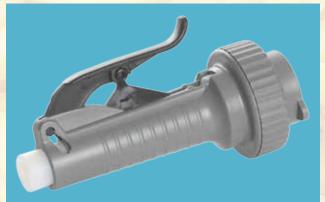

#### Maximum ease of use

The FRETUS pump, by ASEPT, is simple, smooth and easy in operation. With a simple movement, the sauces are dispensed without shaking and squeezing bottles. The FRETUS pump empties the tube bottle to a maximum. This increases the yield and the added value for your customer!

The FRETUS pump is easy to (re-) assemble and easy to clean.