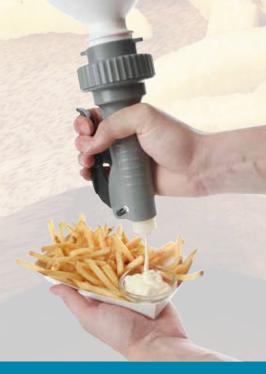

#### Maximum ease of use

The FRETUS pump, by ASEPT, is simple, smooth and easy in operation. With a simple movement, the sauces are dispensed without shaking and squeezing bottles. The FRETUS pump empties the tube bottle to a maximum. This increases the yield and the added value for your customer!

## The benefits of the FRETUS Tube dispenser:

- ► Easy and quick operation
- **▶** Portion control
- ▶ Maximum emptying
- ► No-drip, clean and hygienic
- ► Easy and complete disassembly and cleaning
- Dishwasher safe (except for foot plate)
- ▶ 100% Food Grade materials