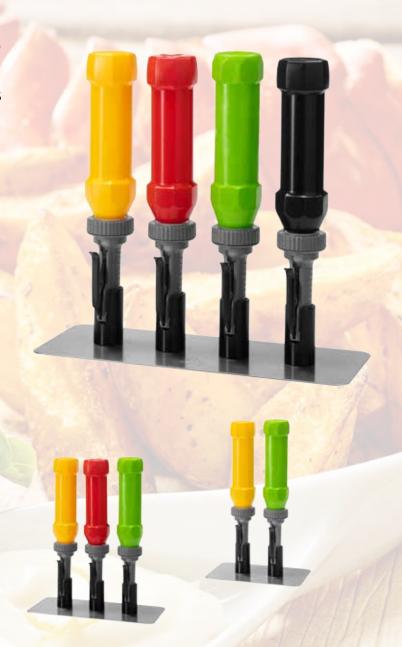

### **Ideal dispensing**

Tube bottles are ideal for the use in fast-service outlets, petrol stations, sports canteens, company restaurants and any other similar situation. They are handy, can be stored well and the user is not tied to any large packaging unit. The FRETUS tube dispenser kit, a complete set of footplate, holders, adaptor rings and FRETUS pumps, is available for 2, 3 and 4 tube bottles.

### Clean and hygienic

The FRETUS Tube dispenser kit offers tube bottles a fixed place on the buffet or in the kitchen of your customer. No more bottles lying around, but clean and tidy, ready for use in the stylish holder.

#### Customized

For the connection of the FRETUS pump dispenser to your specific tube bottle, Bereila provides corresponding adaptor rings. In addition it is possible to have your trademark in the stylish stainless steel foot plate to create maximum brand exposure.